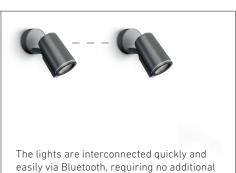

All products are available in a Bluetooth Connect version for fast, wireless interconnection and configuration via the free app.

wirina.

90° infrared sensor

Max. reach 10 m

Twilight and time settings via app