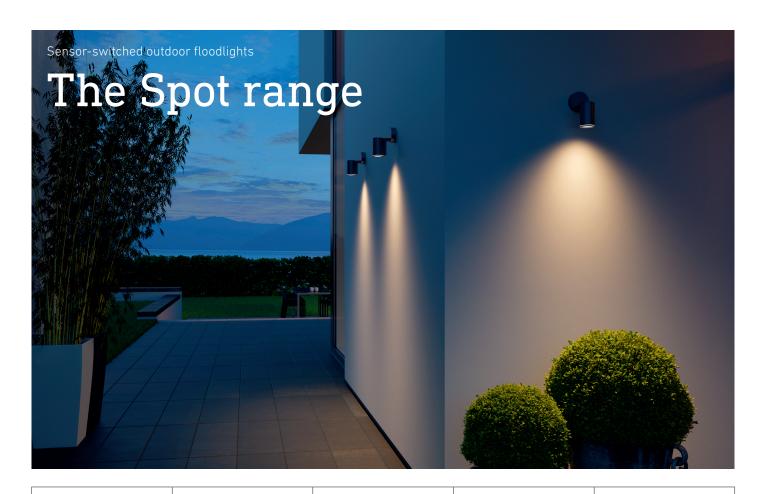

## The Spot range.

## 1 design. 4 installation areas. For perfect light around the home.

A spot range with an uncompromisingly elegant design for illuminating modern architecture. For facades, driveways, access and garden paths, or the elegant illumination of dark garden areas.

180° horizontal 90° vertical

Spot ONE for pinpoint illumination

Spot DUO for flexible illumination of spaces

With the Spot WAY, no one will need to stumble around in the dark

Spot GARDEN ground floodlight for elegant light in your garden