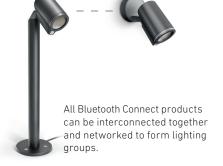

All products are available in a Bluetooth Connect version for fast, wireless interconnection and configuration via the free app.

wirina.

90° infrared sensor

Max. reach 10 m

Twilight and time settings via app