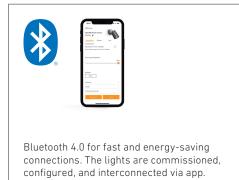

All products are available in a Bluetooth Connect version for fast, wireless interconnection and configuration via the free app.

wirina.

90° infrared sensor

Max. reach 10 m

Twilight and time settings via app