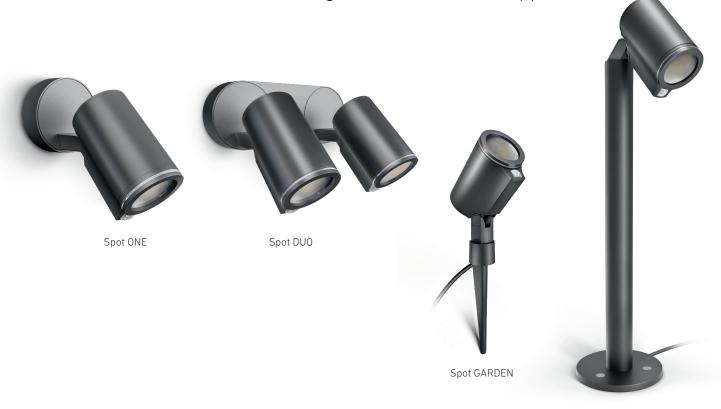

## 1 design. 4 installation areas. For perfect light around the home.

A spot range with an uncompromisingly elegant design for illuminating modern architecture. For facades, driveways, access and garden paths, or the elegant illumination of dark garden areas.

180° horizontal 90° vertical

Spot ONE for pinpoint illumination

Spot DUO for flexible illumination of spaces

With the Spot WAY, no one will need to stumble around in the dark

Spot GARDEN ground floodlight for elegant light in your garden